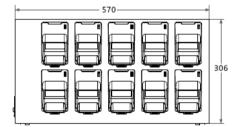

### Specifications -----

|                       | ZCS-CMT-10                                  |
|-----------------------|---------------------------------------------|
| Slot                  |                                             |
| Interface             | USB3.0                                      |
| Charger Slot(s)       | 10                                          |
| Charging time         | Fully charged within 3 hours                |
| Environmental         |                                             |
| Operating Temperature | 0°C ~ 45°C / 32°F ~ 113°F                   |
| Operating Humidity    | 10% ~ 90%                                   |
| Electrical            |                                             |
| Power                 | 110V ~ 220V AC, 50~60Hz                     |
| Power Consumption     | Max. 50W                                    |
| Electric Current      | 1000mA (each slot)                          |
| Mechanical            |                                             |
| Weight                | 6.2kg / 13.67lb                             |
| Dimensions            | 570 × 201 × 306mm / 22.44" x 7.91" x 12.05" |

## Dimensions -----

Units:mm