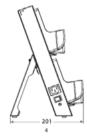

### Specifications -----

|                       | ZCS-CMT-10                                  |
|-----------------------|---------------------------------------------|
| Slot                  |                                             |
| Interface             | USB3.0                                      |
| Charger Slot(s)       | 10                                          |
| Charging time         | Fully charged within 3 hours                |
| Environmental         |                                             |
| Operating Temperature | 0°C ~ 45°C / 32°F ~ 113°F                   |
| Operating Humidity    | 10% ~ 90%                                   |
| Electrical            |                                             |
| Power                 | 110V ~ 220V AC, 50~60Hz                     |
| Power Consumption     | Max. 50W                                    |
| Electric Current      | 1000mA (each slot)                          |
| Mechanical            |                                             |
| Weight                | 6.2kg / 13.67lb                             |
| Dimensions            | 570 × 201 × 306mm / 22.44" x 7.91" x 12.05" |

## Dimensions -----

Units:mm