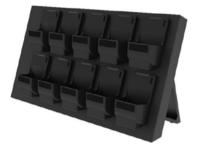

# ZCS-CMT-10 Body Worn Camera Multichannel Charger

### Specifications -----

|                       | ZCS-CMT-10                                  |
|-----------------------|---------------------------------------------|
| Slot                  |                                             |
| Interface             | USB3.0                                      |
| Charger Slot(s)       | 10                                          |
| Charging time         | Fully charged within 3 hours                |
| Environmental         |                                             |
| Operating Temperature | 0°C ~ 45°C / 32°F ~ 113°F                   |
| Operating Humidity    | 10% ~ 90%                                   |
| Electrical            |                                             |
| Power                 | 110V ~ 220V AC, 50~60Hz                     |
| Power Consumption     | Max. 50W                                    |
| Electric Current      | 1000mA (each slot)                          |
| Mechanical            |                                             |
| Weight                | 6.2kg / 13.67lb                             |
| Dimensions            | 570 × 201 × 306mm / 22.44" x 7.91" x 12.05" |